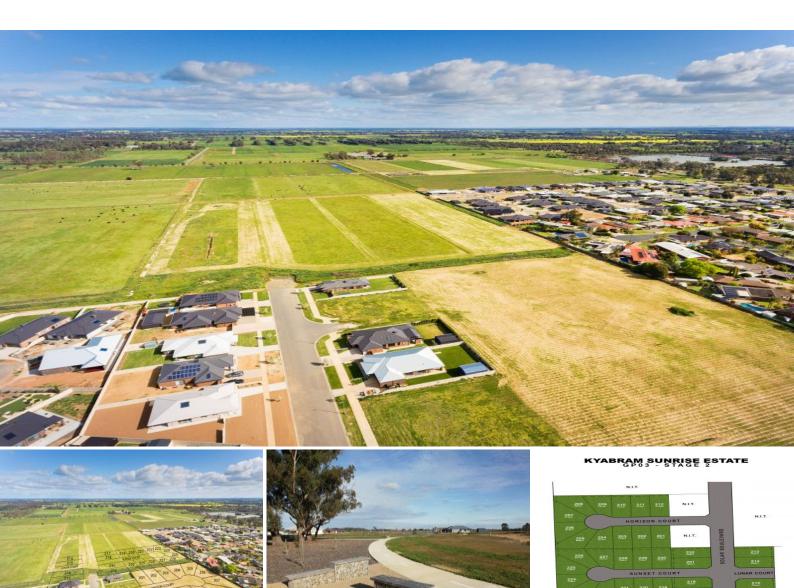

There are also medical and aged care services in the town, including a hospital, home for the aged, infant welfare centre, ambulance station, several doctors, dentists and other health practitioners

The Sunrise Estate provides an excellent platform for a family looking to call regional Victoria home. Amenities in the estate include sealed roads, footpaths, walking paths, together with underground electricity, town water, mains sewer, and telephone.

## 734m2 \$186,500

Type: Land Land: 734 m2

9840 8777

**Sales Department - 03 9840 8777**